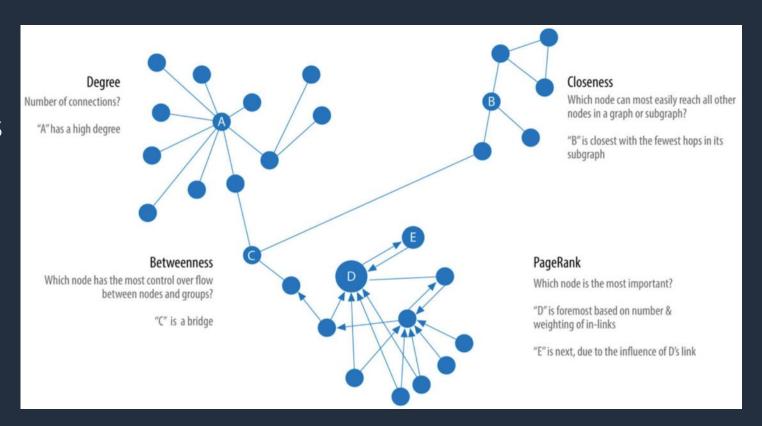

### **Organizational Network Analysis**

How does work get done in an organization?

Who are the greatest drivers of your culture?

Who acts as influencers across departments?

What does collaboration look like mapped against performance data?

Picture credit: O'Reilly Graph Algorithms Neo4j Edition