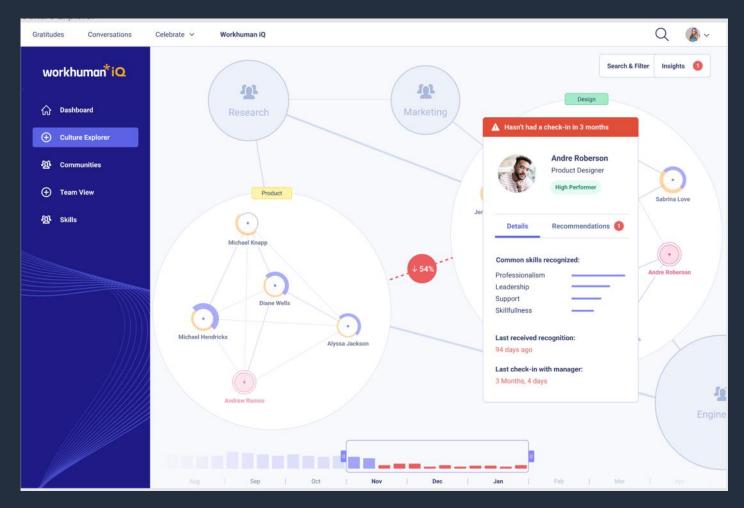

### iQ - our newest application

#### 20+ years of relationship data

What are your people congratulating each other for?

Do these map onto your organization's cultural values?

What human skills do people recognize in your organization?

What are the observable differentiating factors in high-performing teams?

### **Organizational Network Analysis**

How does work get done in an organization?

Who are the greatest drivers of your culture?

Who acts as influencers across departments?

What does collaboration look like mapped against performance data?