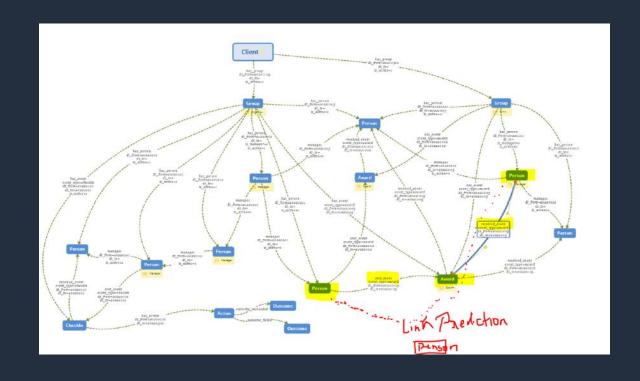

### **Organizational Network Analysis**

How does work get done in an organization?

Who are the greatest drivers of your culture?

Who acts as influencers across departments?

What does collaboration look like mapped against performance data?

Picture credit: O'Reilly Graph Algorithms Neo4j Edition