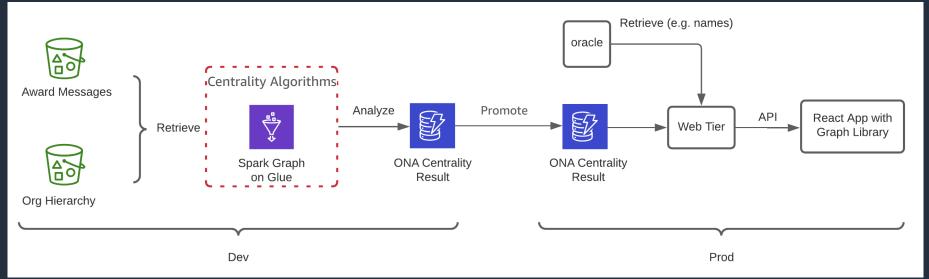

### **NoSQL Solution**

### Preprocess centrality algorithms

- Reduce computation time
- Increase front-end performance
- Maintain our technology footprint.

### AWS to the rescue!

#### FOUR DAY ENGAGEMENT

11