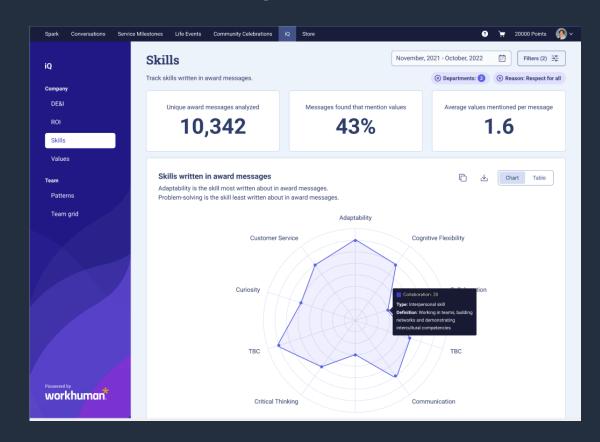

### iQ - our newest application

#### 20+ years of relationship data

What are your people congratulating each other for?

Do these map onto your organization's cultural values?

What human skills do people recognize in your organization?

What are the observable differentiating factors in high-performing teams?

#### **ROI of Social Recognition**