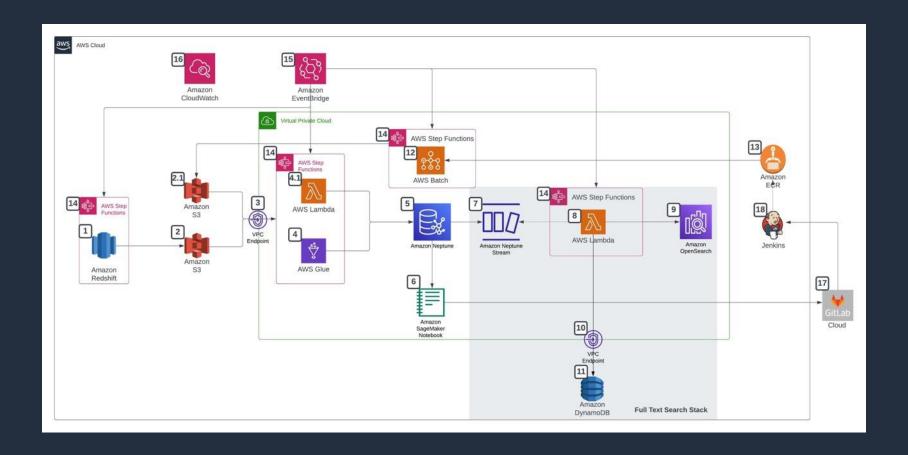

SQL Solution**

### Preprocess centrality algorithms

- Reduce computation time
- Increase front-end performance
- Maintain our technology footprint.

#### Poor problem-solution fit

- Highly-connected data
- Complex data model
- High memory usage





### **Graph Database**

Algorithmic support

Collaboration patterns

Community detection

**Graph traversal** 

Search

Non-functional requirements





### **Graph Database comparison**

#### **Arango DB**

**Property Graph** 

DBAAS in AWS

Native text search support

Time-series functionality

Native algorithm support

#### **Amazon Neptune**

Property/RDF Graph

Native AWS support - NFRs, Serverless

OpenSearch integration

Neptune Streams -> Amazon Timestream

**AWS SDK for Pandas** 



### AWS to the rescue!

#### FOUR DAY ENGAGEMENT





11

# What's next?



### **Neptune Fraud Detection Use Case**





### **Amazon Neptune + AI (Graph Neural Network)**





### Safe harbor statement

This presentation and other content we publish through any communication channels may contain forward-looking statements about Workhuman's business, operations, and financial results that involve risks, uncertainties, and assumptions. All statements other than those based on historical facts and results could be deemed forward-looking statements, including but not limited to statements regarding our products, services, new features, enhancements and upgrades to our existing products and services, plans for new products and services, statements regarding to the expected benefits, impact, or performance of our products and services, statem